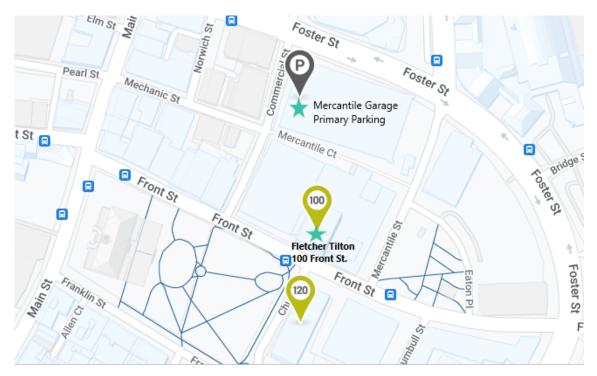

## **Worcester Office Parking:**

**Mercantile Garage:** [GPS Directions: 201 Commercial Street, Worcester, MA 01608] All clients and visitors are directed to park in the Mercantile Garage located next to the Mercantile Center. To process parking validation clients and visitors need to provide license plate information to reception desk.

Office Directions from Mercantile Garage: (Garage elevators are on the A side of the garage) From level 3A (street level) of the parking garage, exit via Mercantile Court to access the 1<sup>st</sup> floor of the building across the courtyard. Proceed to the opposite end of the building by staying to the left through the building to the building elevators located to the left just before the building security desk. Continue into an elevator to the 5th floor arriving directly at Fletcher Tilton.

From level 5A of the parking garage, take the Front Street Footbridge to the  $2^{nd}$  floor of the building. Proceed to the opposite end of the building by staying to the left through the building to the building elevators. Continue into an elevator to the 5th floor arriving directly at Fletcher Tilton.